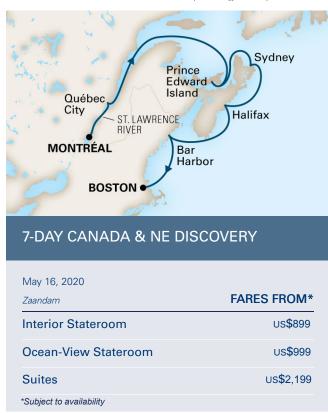

Explore historic Quebec; cruise the Gulf of St. Lawrence, visit

Canada's tiniest capital, Charlottetown; Halifax, Bar Harbor and

more in the comfort of a well-appointed, perfectly sized ship. And

make lasting memories on a Holland America Line cruise.

## Book now for the best savings.

| Date   | Port                          | Arrive | Depart |
|--------|-------------------------------|--------|--------|
| May 16 | Montreal                      |        | 4:00pm |
| May 16 | Saint Lawrence River Cruising |        |        |
| May 17 | Quebec                        | 7:00am | 5:00pm |
| May 18 | Cruising Gulf St. Lawrence    |        |        |
| May 19 | Charlottetown                 | 8:00am | 5:00pm |
| May 20 | Sydney                        | 8:00am | 5:00pm |
| May 21 | Halifax                       | 8:00am | 4:00pm |
| May 22 | Bar Harbor                    | 7:00am | 5:00pm |
| May 23 | Boston                        | 7:00am |        |