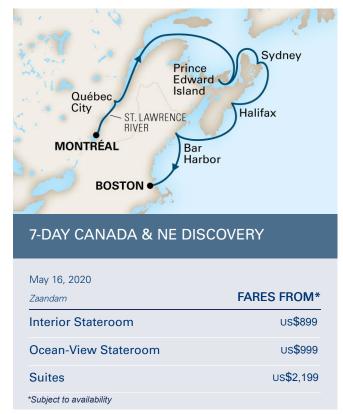

## Book now for the best savings.

| Date   | Port                          | Arrive | Depart |
|--------|-------------------------------|--------|--------|
| May 16 | Montreal                      |        | 4:00pm |
| May 16 | Saint Lawrence River Cruising |        |        |
| May 17 | Quebec                        | 7:00am | 5:00pm |
| May 18 | Cruising Gulf St. Lawrence    |        |        |
| May 19 | Charlottetown                 | 8:00am | 5:00pm |
| May 20 | Sydney                        | 8:00am | 5:00pm |
| May 21 | Halifax                       | 8:00am | 4:00pm |
| May 22 | Bar Harbor                    | 7:00am | 5:00pm |
| May 23 | Boston                        | 7:00am |        |