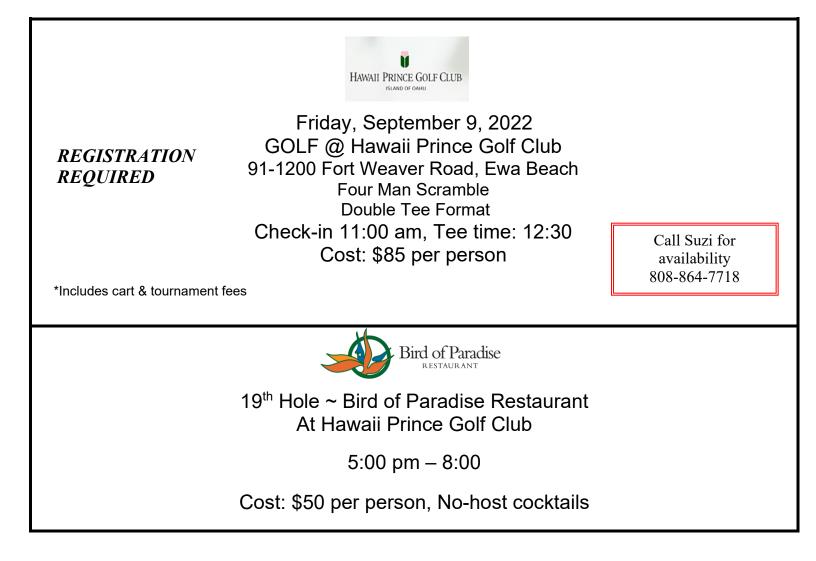

| <b>50<sup>th</sup> REUNION GOLD EVENTS &amp; FEES -</b> See page 2 for event details<br><i>Registration deadline August 5, 2022</i> |                                                              | Cost per<br>person | How<br>many<br>attending | Amount |
|-------------------------------------------------------------------------------------------------------------------------------------|--------------------------------------------------------------|--------------------|--------------------------|--------|
| <u><b>GOLF</b></u> - HAWAII PRINCE GOLF CLUB<br>Friday, September 9, 2022<br>4-Man Scramble                                         | Check in: 11:00 am<br>Tee Time: 12:30<br>(Double tee format) | \$85               |                          |        |
| <b><u>19</u><sup>th</sup> Hole</b> - Bird of Paradise Restaurant<br>Friday, September 9, 2022                                       | 5:00 pm – 8 pm                                               | \$50               |                          |        |
| I would like to make a donation                                                                                                     |                                                              | \$                 |                          |        |
| TOTAL AMOUNT ENCLOSED                                                                                                               |                                                              |                    | \$                       |        |